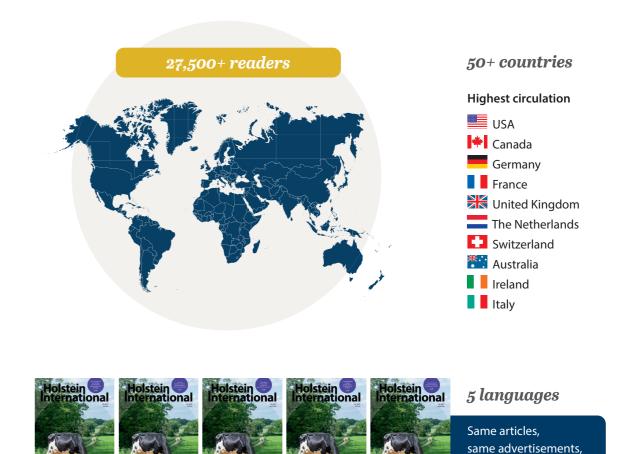

ish, German, Dutch, French, Italian



**Brown Swiss** International



15,500 print copies

Worldwide

- July
- C English, German, Dutch, French, Italian



**Dairy Breeds** International



#### 9,000+ print copies

Worldwide

- April, October
- English, German, Dutch, French, Italian



**Beef-on-Dairy** International



9,000+ print copies Worldwide





**Cattle Connection** 



7,050 print copies

The United States of America, Canada

🛗 10x a year English



**KuhFacto** 





## 3,500 print copies

Germany, Austria, Switzerland, Luxembourg

March, May, July, October, December □ German



#### HI Plus!



#### 2,250 print copies

The Netherlands, Belgium

- February, April, June, September, November
- **○** Dutch

## more details

### Holstein International readers around the world



Dutch

## Readers profile

**English** 

The target group of the magazine Holstein International consists of dairy farmers and Holstein enthusiasts with an above average interest in cattle improvement within the Holstein breed. They want to stay informed about trends and developments in the industry. The target group is passionate and involved, and has consciously chosen a paid subscription.



Italian

of subscribers **keep** the issue



different language

purchasing decisions



of subscribers read each issue more than 5 times

47.7%





## **Print opportunities**

#### Advertising in the magazine

#### **Advertisements**

Ask our sales department for the rates by sending an email to sales@holsteininternational.com









International

#### **Backcover**

of the magazine Holstein