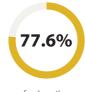

Italian

of subscribers **keep** the issue

different language

purchasing decisions

of subscribers read each issue more than 5 times

47.7%