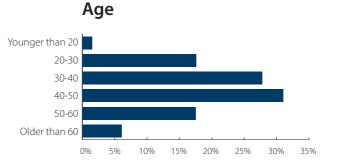

## Readers profile

**English** 

The target group of the magazine Holstein International consists of dairy farmers and Holstein enthusiasts with an above average interest in cattle improvement within the Holstein breed. They want to stay informed about trends and developments in the industry. The target group is passionate and involved, and has consciously chosen a paid subscription.