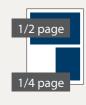

#### Sizes Print Advertisements

Sizes for the magazines:

Holstein International (HI), Brown Swiss International (BSI), Dairy Breeds International (DBI), KuhFacto and HIPlus!

| Width x Height | in MM       |            | in Inches          |                |
|----------------|-------------|------------|--------------------|----------------|
| Page size      | Vertical    | Horizontal | Vertical           | Horizontal     |
| 1/1 page       | 210 x 297 * | -          | 8,268" x 11,693" * | -              |
| 1/2 page       | 93 x 280    | 190 x 138  | 3,661" x 11,024"   | 7,480 x 5,435" |
| 1/3 page**     | 61 x 280    | 125 x 138  | 2,402" x 11,024"   | 4,941 x 5,435" |
| 1/4 page       | 93 x 138    | -          | 3,661" x 5, 425"   | -              |