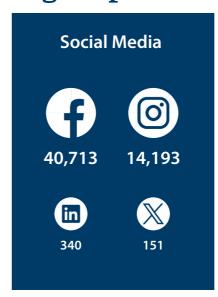

#### Facebook & Instagram

#### Quickly reach your desired target group

Facebook and Instagram allows you to quickly reach your desired target group. By booking a social media advertisement you benefit from the brand name and expertise of Holstein International. Together with you, we will broadcast your content to the people you want to reach.