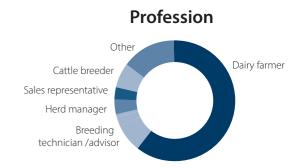

## Readers profile

**English** 

The target group of the magazine Holstein International consists of dairy farmers and Holstein enthusiasts with an above average interest in cattle improvement within the Holstein breed. They want to stay informed about trends and developments in the industry. The target group is passionate and involved, and has consciously chosen a paid subscription.