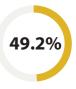

Italian

of subscribers **keep** the issue

different language

purchasing decisions

of subscribers read each issue more than 5 times

47.7%